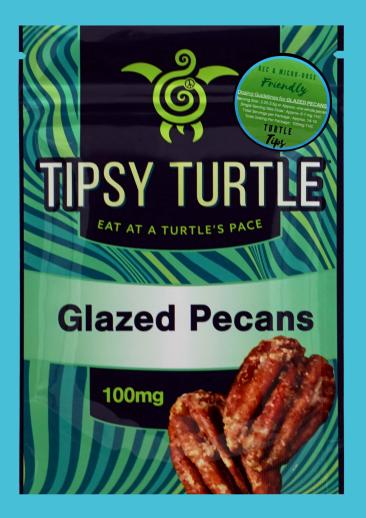

# GLAZED PECAN SUMMER SALAD

DOSAGE 100mg THC TOTAL SERVINGS 4 <u>TIME</u> 15min DIFFICULTY EASY

## **INGREDIENTS**

TURTLE

TIPSY

1 Head of Romaine 1 Bag of Tipsy Turtle Glazed Pecans-100mg THC 1/4 Cup dried cranberries 1 Small shallot 1/4 Cup Feta cheese

Honey Dijon Dressing (or you preferred dressing)

# TIPSY TURTLE GLAZED PECAN PIE

<u>DOSAGE</u> 100mg THC TOTAL SERVINGS 4-6

<u>TIME</u> 20min <u>DIFFICULTY</u> EASY

#### **INGREDIENTS**

TIPSY

TURTLE

1 6in pecan pie -pre baked 1 Bag of Tipsy Turtle Tracks-100mg THC 1/2 Cup raw pecans roughly chopped 1 Egg white 1/8 Cup water 1 TBSP maple syrup