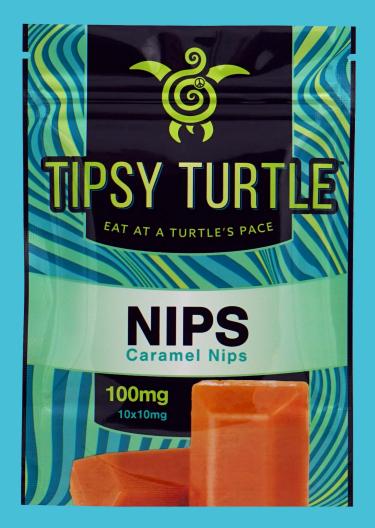

# CARAMEL MOCHA WITH TURTLE NIPS

DOSAGE 100mg THC TOTAL SERVINGS 4-8 <u>TIME</u> 15min DIFFICULTY EASY

### **INGREDIENTS**

TIPS

8-10oz of your favorite coffee -Freshly brewed&hot 1 Bag of Tipsy Turtle Caramel Nips - finely chopped -100mg total THC see dosing tips 1 Packet of your favorite hot cocoa 1/8 Cup heavy cream Whipped cream (optional) **Dosing Turtle Tips** EACH NIP IS 10mg THC

SHOW US WHAT You made!

NIPS