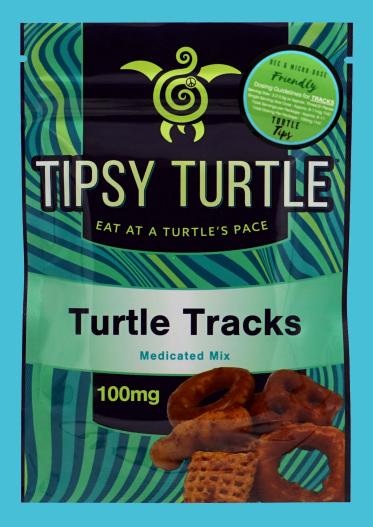

# SPICY GARLIC RAMEN WITH TURTLE TRACKS

DOSAGE 100mg THC TOTAL SERVINGS

<u>TIME</u> 20min DIFFICULTY EASY

#### **INGREDIENTS**

TURTLE

TIPSY

2 Packs of your favorite ramen 1 Bag of Tipsy Turtle Tracks -100mg total THC see dosing tips 2-3 Stalks green onion 1 TBSP minced garlic 1 Cup sliced mushrooms 2TBSP butter Salt & pepper Siracha to taste SHOW US WHAT

# "BAKED" MAC & CHEESE WITH TURTLE TRACKS

<u>DOSAGE</u> 100mg THC TOTAL

TURTLE

TIPS

<u>SERVINGS</u> <u>TIME</u> 2 20min DIFFICULTY EASY

### **INGREDIENTS**

1 Side serving frozen mac & cheese 1 Bag of Tipsy Turtle Tracks-100mg THC 2 TBSP melted butter 1/8 Cup shredded Parmesan Salt & pepper to taste

Dosing Turtle Tips THREE PIECES IS APPROX. 8-9mg OF THC SHOW US WHAT YOU MADE!