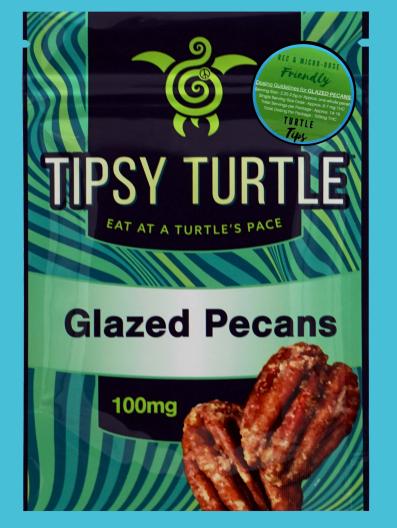

## **INGREDIENTS**

TURTLE

TIPSY

1 Head of Romaine 1 Bag of Tipsy Turtle Glazed Pecans-100mg THC 1/4 Cup dried cranberries 1 Small shallot 1/4 Cup Feta cheese

Honey Dijon Dressing (or you preferred dressing)

Dosing Turtle Tips EACH PECAN IS APPROX 6MG OF THC SHOW US WHAT YOU MADE!