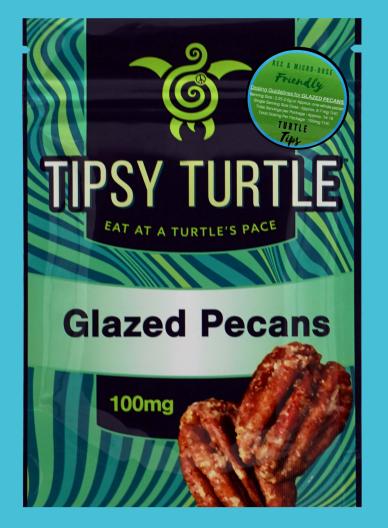

### **INGREDIENTS**

6-8oz of your favorite yogurt 1 Bag of Tipsy Turtle Glazed Pecans-roughly chopped -100mg total THC see dosing tips 1/8 Cup fresh raspberries

Dosing Turtle Tips EACH PECAN IS APPROX 6MG OF THC SHOW US WHAT YOU MADE!