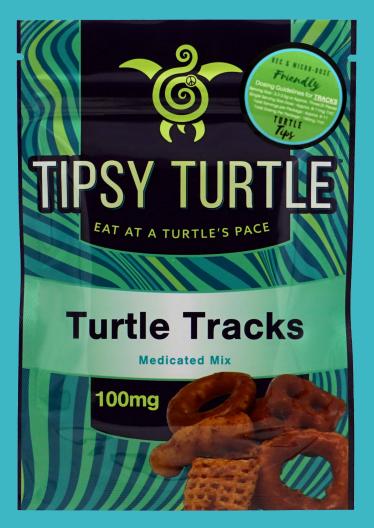

#### **INGREDIENTS**

TURTLE

TIPSY

2 Packs of your favorite ramen 1 Bag of Tipsy Turtle Tracks -100mg total THC see dosing tips 2-3 Stalks green onion 1 TBSP minced garlic 1 Cup sliced mushrooms 2TBSP butter Salt & pepper Siracha to taste SHOW US WHAT

YOU MADE! Dosing Turtle Tips THREE PIECES IS APPROX. SrSmg OF THC